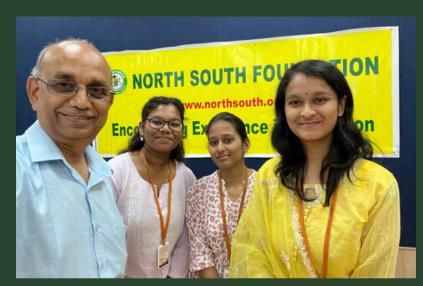

put forward my own views on the test conducted by North South Foundation. This test enhance my creativity critical thinking and reasoning a lot, in fact it reinforced me in learning in the classrooms. I'm really very thankful to this North South Foundation for providing us with such an excellent opportunity I have been attempting this test from the past 2 years and I found it really amazing and very useful particularly for the science particularly for the science students.



APURVA, STUDENT, CLASS XI, JAWAHAR NAVODAYA VIDYALAYA (TELANGANA STATE)

#### **NCL ASSESSMENT**



#### FEEDBACK SESSIONS WITH STUDENTS AND NSF NCL TEAM







#### PARTICIPANTS OF A COORDINATION MEETING BETWEEN NCL AND FDR



#### **SCHOLARSHIPS DISTRIBUTION**





#### **SCHOLARSHIPS DISTRIBUTION**

















#### **MEDIA COVERAGE**



విద్యార్థులతో పంస్థ సభ్యులు, కళాశాల యాజమాన్యం

#### **టపకార వేతనాలతో మెరుగైన భవిష్యత్**

మైలవరం, స్కూస్ట్ టుడ్: బిడ్కార్యులు తాము చదివే కళాశా లల్లో హొండే జమకార పేఠశాలతో మెరుగ్రైన భరిస్వుత్ లక్షిస్తుం లేక్స్టుం డిసి గాక్డ్ స్ట్రాల్ హోండ్ డుస్ (ఎన్ఎస్ఎమ్) లీడ్ సాయి రావ కొండ (యూఎస్ఎ) ఆన్సారు. స్ట్రెనిక లకేరెడ్డీ బాలిరెడ్డీ ఇంటి నీరింగ్ కళాశాలలో బండియన్ రెడ్డికాస్ స్ట్రాపైట్ మైలవరం శాఖ, ఎన్ఎస్ఎస్ యూరింద్ ఆధ్వలలో సంస్థ బ్యాం విద్యా రాఖం, ఎన్ఎస్ఎస్ యూరింద్ అధ్వలలో సంస్థ బ్యాం విద్యా రాఖం చేశవాల చేతనాల చేతనాల చేతనాల చేక్సుల పంపిటీ కార్యజ్ఞమం శుక్తమారం జరిగింది.

మొత్తం 84 మంది విద్యార్థులకు రూ. 21 లక్షల విలువ చేసే 2క్కుటు అందకేశారు. గతేజాది 87 మందికి రూ. 21 గ్రం లక్షలు ఇప్పనట్లు సాయి రాశకొండ తెలిపారు. రాజోయే రోజులో రూ. 28 లక్షల నుంచి రూ. కోటి వరకు విద్యార్థులకు ఉమార చ