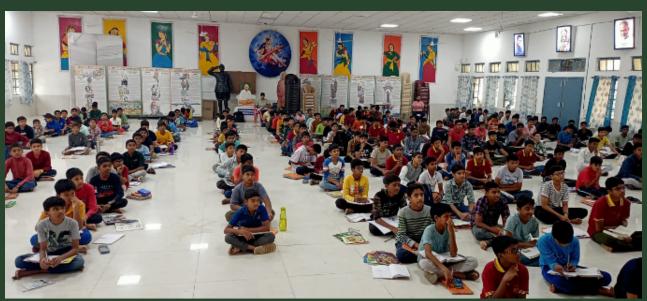

well in the coming cbsc board examination."



<u>ROHIT , STUDENT, CLASS XI,</u> <u>JAWAHAR NAVODAYA VIDYALAYA ( TELANGANA STATE)</u>

I grab this opportunity to put forward my own views on the test conducted by North South Foundation. This test enhance my creativity critical thinking and reasoning a lot, in fact it reinforced me in learning in the classrooms. I'm really very thankful to this North South Foundation for providing us with such an excellent opportunity I have been attempting this test from the past 2 years and I found it really amazing and very useful particularly for the science particularly for the science students.



APURVA, STUDENT, CLASS XI, JAWAHAR NAVODAYA VIDYALAYA (TELANGANA STATE)

#### **NCL ASSESSMENT**



#### FEEDBACK SESSIONS WITH STUDENTS AND NSF NCL TEAM







#### PARTICIPANTS OF A COORDINATION MEETING BETWEEN NCL AND FDR



#### **SCHOLARSHIPS DISTRIBUTION**





#### **SCHOLARSHIPS DISTRIBUTION**

















#### **MEDIA COVERAGE**



విద్యార్థులతో పంస్థ సభ్యులు, కళాశాల యాజమాన్యం

#### **టపకార వేతనాలతో మెరుగైన భవిష్యత్**

మైలవరం, స్కూస్ట్ టుడ్: బిడ్కార్యులు తాము చదివే కళాశా లల్లో హొండే జమకార పేఠశాలతో మెరుగ్రైన భరిస్వుత్ లక్షిస్తుం లేక్స్టుం డిసి గాక్డ్ స్ట్రాల్ హోండ్ డుస్ (ఎన్ఎస్ఎమ్) లీడ్ సాయి రావ కొండ (యూఎస్ఎ) ఆన్సారు. స్ట్రెనిక లకేరెడ్డీ బాలిరెడ్డీ ఇంటి నీరింగ్ కళాశాలలో బండియన్ రెడ్డికాస్ స్ట్రాపైట్ మైలవరం శాఖ, ఎన్ఎస్ఎస్ యూరింద్ ఆధ్వలలో సంస్థ బ్యాం విద్యా రాఖం, ఎన్ఎస్ఎస్ యూరింద్ అధ్వలలో సంస్థ బ్యాం విద్యా రాఖం చేశవాల చేతనాల చేతనాల చేతనాల చేక్సుల పంపిటీ కార్యజ్ఞమం శుక్తమారం జరిగింది.

మొత్తం 84 మంది విద్యార్థులకు రూ. 21 లక్షల విలువ