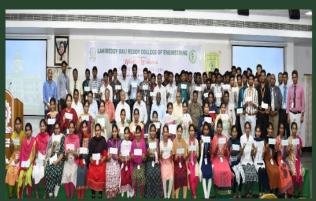

unity to put forward my own views on the test conducted by North South Foundation. This test enhance my creativity critical thinking and reasoning a lot, in fact it reinforced me in learning in the classrooms. I'm really very thankful to this North South Foundation for providing us with such an excellent opportunity I have been attempting this test from the past 2 years and I found it really amazing and very useful particularly for the science particularly for the science students.



APURVA, STUDENT, CLASS XI, JAWAHAR NAVODAYA VIDYALAYA (TELANGANA STATE)

#### **NCL ASSESSMENT**



#### FEEDBACK SESSIONS WITH STUDENTS AND NSF NCL TEAM







#### PARTICIPANTS OF A COORDINATION MEETING BETWEEN NCL AND FDR



#### **SCHOLARSHIPS DISTRIBUTION**





#### **SCHOLARSHIPS DISTRIBUTION**

















#### **MEDIA COVERAGE**



విద్యార్థులతో పంస్థ సభ్యులు, కళాశాల యాజమాన్యం

#### **టపకార వేతనాలతో మెరుగైన భవిష్యత్**

మైలవరం, స్కూస్ట్ టుడ్: బిడ్కార్యులు తాము చదివే కళాశా లల్లో హొండే జమకార పేఠశాలతో మెరుగ్రైన భరిస్వుత్ లక్షిస్తుం లేక్స్టుం డిసి గాక్డ్ స్ట్రాల్ హోండ్ డుస్ (ఎన్ఎస్ఎమ్) లీడ్ సాయి రావ కొండ (యూఎస్ఎ) ఆన్సారు. స్ట్రెనిక లకేరెడ్డీ బాలిరెడ్డీ ఇంటి నీరింగ్ కళాశాలలో బండియన్ రెడ్డికాస్ స్ట్రాపైట్ మైలవరం శాఖ, ఎన్ఎస్ఎస్ యూరింద్ ఆధ్వలలో సంస్థ బ్యాం విద్యా రాఖం, ఎన్ఎస్ఎస్ యూరింద్ అధ్వలలో సంస్థ బ్యాం విద్యా రాఖం చేశవాల చేతనాల చేతనాల చేతనాల చేక్సుల పంపిటీ కార్యజ్ఞమం శుక్తమారం జరిగింది.

మొత్తం 84 మంది విద్యార్థులకు రూ. 21 లక్షల విలువ చేసే 2క్కుటు అందకేశారు. గతేజాది 87 మందికి రూ. 21 గ్రం లక్షలు ఇప్పనట్లు సాయి రాశకొండ తెలిపారు. రాజోయే రోజులో రూ. 28 లక్షల నుంచి రూ. కోటి వరకు విద్యార్థులక