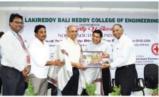

#### 106 students receive NSF scholarships

The students who received North South Foundation scholarships at Siddhartha Academy of Higher Education in Vijavawada

Hans News Service Vijayawada

THE North South Foundation (NSF) distributed renewal scholarships to 106 deserving students for the academic year 2024-25. Each scholarship, valued at Rs 25,000, aims at supporting and empowering students in their pursuit of hisper education.

ing students in their pursuit of higher education. The total value of scholarships is Rs 26.5 lakh.Dr Paruchuri Venkateswara Rao, Vice-Chancellor of Sid-dhartha Academy of Higher Education, Deemed to be University, emphasised the importance of education in shaping the future and unged the students to use this opportunity to excel academically and contribute positively to society. Tatavarthi Durga Malleswara Rao, Dr C L Venkata Rao, Dr Achyuta Babu Kamineni, Dr Ravichand, Surapaneni