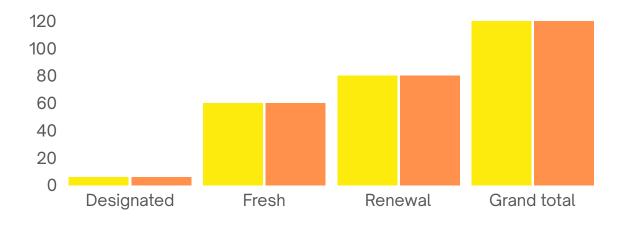

#### **SCHOLARSHIPS**

3000

scholarships for 11 College courses 32

chapter-coordinators

in

15

states

# 32 Scholarship chapters