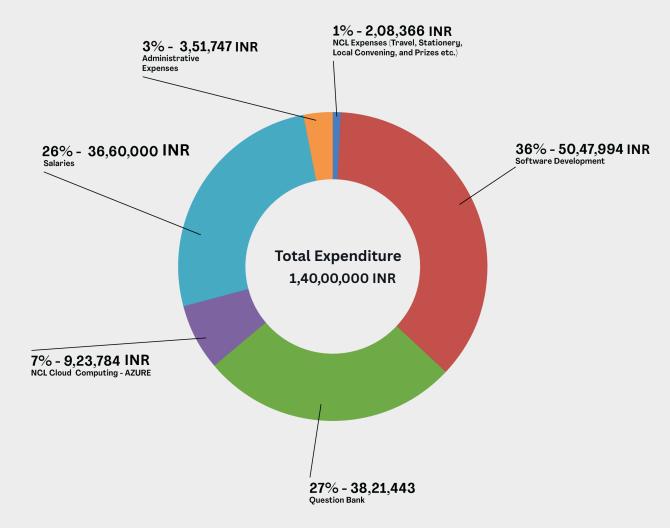

#### Technology workflow progress

NCL's progress under the three Workstreams is discussed below:-

#### **Platform Migration**

The NCL platform has been successfully migrated to the Azure server.

#### **Load Testing**

Load testing for the student interface has been completed. Load testing for QB Admin, School Admin, and Drilldown reports has been initiated.

#### **Product Technology Modifications**

Technology modified to facilitate subject-wise and grade-wise assessments. Conducted a 21st-century skills assessment for identifying gifted students at the request of National Institute of Advanced Studies (NIAS).

#### **User Policy Implementation**

Partially implemented user policy with restricted access for other users during assessment times.

#### **Collaboration with Khan Academy**

Interaction with Khan Academy is in progress for a remedial channel.

#### **Team Enhancement**

As approved in the NSF Board meeting on 30.08.2023, the Technology team has been strengthened with three additional human resources focusing on Quality Assurance, Azure Cloud Service Administration, and User Interface/User Experience.

#### **Private School Contest**

Organized a contest for private schools and adopted newly added schools.

#### **Sadhana Implementation**

Fully implemented Sadhana with all technological facilities. Provided necessary technology support for the analysis of adaptive algorithms, including student test results.

#### **Dashboard Updates**

Updated dashboards with modifications to report formats.