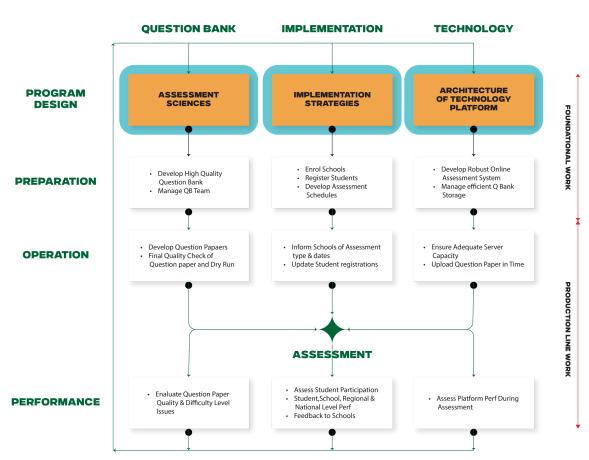

#### Workflow Diagram Overview for Student Assessments Execution

The comprehensive Workflow Diagram below illustrates all the critical elements involved in executing student assessments. The diagram is divided into two main sections:

- 1. **Foundational Work**: This encompasses the initial phase, including Program Design and Preparation.
- 2. **Production Line Work**: This section focuses on the cyclical process of preparing for assessments, executing them, and measuring and reporting outcomes.

#### **NCL WORKFLOW**