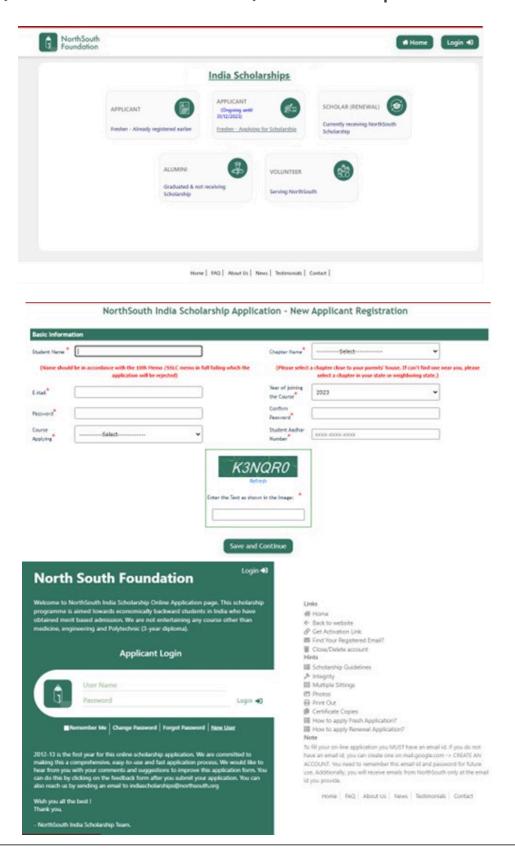

# Application process

Students need to submit their Class 10th & Class 12th board exam results, admission confirmation, and income proof.