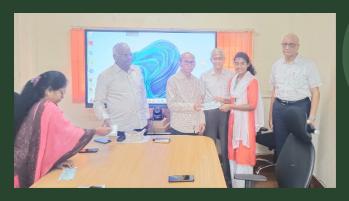

ity to put forward my own views on the test conducted by North South Foundation. This test enhance my creativity critical thinking and reasoning a lot, in fact it reinforced me in learning in the classrooms. I'm really very thankful to this North South Foundation for providing us with such an excellent opportunity I have been attempting this test from the past 2 years and I found it really amazing and very useful particularly for the science particularly for the science students.



APURVA, STUDENT, CLASS XI, JAWAHAR NAVODAYA VIDYALAYA (TELANGANA STATE)

#### **NCL ASSESSMENT**



#### FEEDBACK SESSIONS WITH STUDENTS AND NSF NCL TEAM







#### PARTICIPANTS OF A COORDINATION MEETING BETWEEN NCL AND FDR



#### **SCHOLARSHIPS DISTRIBUTION**





#### **SCHOLARSHIPS DISTRIBUTION**

















#### **MEDIA COVERAGE**



విద్యార్థులతో పంస్థ సభ్యులు, కళాశాల యాజమాన్యం

#### **టపకార వేతనాలతో మెరుగైన భవిష్యత్**

మైలవరం, స్కూస్ట్ టుడ్: బిడ్కార్యులు తాము చదివే కళాశా లల్లో హొండే జమకార పేఠశాలతో మెరుగ్రైన భరిస్వుత్ లక్షిస్తుం లేక్స్టుం డిసి గాక్డ్ స్ట్రాల్ హోండ్ డుస్ (ఎన్ఎస్ఎమ్) లీడ్ సాయి రావ కొండ (యూఎస్ఎ) ఆన్సారు. స్ట్రెనిక లకేరెడ్డీ బాలిరెడ్డీ ఇంటి నీరింగ్ కళాశాలలో బండియన్ రెడ్డికాస్ స్ట్రాపైట్ మైలవరం శాఖ, ఎన్ఎస్ఎస్ యూరింద్ ఆధ్వలలో సంస్థ బ్యాం విద్యా రాఖం, ఎన్ఎస్ఎస్ యూరింద్ అధ్వలలో సంస్థ బ్యాం విద్యా రాఖం చేశవాల చేతనాల చేతనాల చేతనాల చేక్సుల పంపిటీ కార్యజ్ఞమం శుక్తమారం జరిగింది.

మొత్తం 84 మంది విద్యార్థులకు రూ. 21 లక్షల విలువ చేసే 2క్కుటు అందకేశారు. గతేజాది 87 మందికి రూ. 21 గ్రం లక్షలు ఇప్పనట్లు సాయి రాశకొండ తెలిపారు. రాజోయే రోజులో రూ. 28 లక్షల నుంచి రూ. కోటి వరకు విద్యార్థులకు