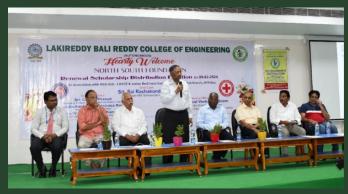

#### ងបា្យប័រ្គុខប ប៊ស់រូង់ខ៍ ការុខហ្មូង៏ ខា అ០ជាទីវង់ដែ០ កែ០छੀង្គី០កា ఉ០ង - កាលា បាង់ទាី០ជំ

విద్యార్థులు ఉపకార వేతనాలు సబ్పినియోగం చేసుకోండి -డాక్టర్ లకిరెడ్డి హనిమిరెడ్డి
 యల్ .జ.ఆర్.సి.ఈ లో నార్త్ సౌత్ ఫౌండేషన్ (ఎన్.ఎస్.ఎఫ్)రెన్యువల్ స్కాలర్నిప్ చెక్కులు పంపిణీ

హైంవరం,పిట్టువరి 9 (దార్మాషల్) : లక్కరెడ్డి బాలిరెడ్డి ఇంజనీరింగ్ కళాశాలలో దాలా మంది సిద్యాభిస్, విద్యాభిస్, వార్డీ ప్రాలకు సందంటిందిన సిద్ధాలు మంది తార్మక్రమం ఎమ్.విస్. ఎస్ యూనిలో ఎల్ల్ ఓ అనే సి. ఎస్. మర్ యూనిలో ఎల్ల్ ఓ అనే సి. ఎస్. మర్ యూనిలో ఎల్ల్ ఓ అనే ఓ. అనే ప్రాల్ మైలు అన్న ప్రాల్ మైలు చేస్తున్న సాయి దారకొందే. మేదా చేసి వారిగా నిర్ణులు మరితే పాలి ఆర్థాల్లులో మర్లులు మర్యాత్రులు లేదిన పిద్యార్థులు బాగా చరుపుకొని రాలోయే కోర్డి స్టానికి సేవా చేసే వారిగా నిలజడా లకి ఆతాంశ్రీండారు. ఎల్లో మర్లులు మర్లు తరుస్తున్న రాలోయే కొల్ల సినిపాల్లో మా. 28 లక్షల సుంది సుమాధిన పేరం అండకేస్తాన్న మర్లులు మర్లులో మర్లులో మర్లు కల్పుకులో ఉన్నత్యంతి వేష్టన తర్వాత పేరం అండకేస్తాన్న మర్లులో మర్లు తరగతి పెద్దార్థులు తమవులు మర్లకు తరుస్తున్నలో అన్న కిందాలలో మర్లు వేరికి ప్రాల్లన్ని పేరం అండకేస్తాన్న మర్లు తరగతి ప్రాల్లుల్లు అమ్మన్నంతో దాని కాలంప్ర స్టాలలో దా. కి. అప్పే మాత్రార్థులు తమవులు మర్యతలో ఉన్నత్వంతికి వేష్టన తర్వాత పేద. మార్లు మర్లు తరుస్తున్నతి ఈ స్టాల్లున్న పెద్దార్థులు తమ తమ చరువులో, జీవితంలో ఉన్నతం కాటిమేకి అమ్మతం మాత్రలు మర్లు తరుస్తున్నతి ఈ స్టాలింగ్లిన్ ఎంకగానికి ఉమయాగురుముతుందిని తెలిపారు. ఎంకగానికి ఉమ్మతం సామార్లుకు మర్యతలో ప్రాల్లు మర్లు తరుస్తున్నతి ఈ స్టాలింగ్లు సాల్లిన్ పాల్లు మర్లు మర్లు తరుస్తున్న వారి ద్వార్థులు తమ్మలు మర్లు కుమార్లు మర్లాలు మర్లు మర్లు ప్రాల్లు మర్లు మర్లు

#### 106 students receive NSF scholarships

The students who received North South Foundation scholarships at Siddhartha Academy of Higher Education in Vijavawada

Hans News Service Vijayawada

THE North South Foundation (NSF) distributed renewal scholarships to 106 deserving students for the academic year 2024-25. Each scholarship, valued at Rs 25,000, aims at supporting and empowering students in their pursuit of hisper education.