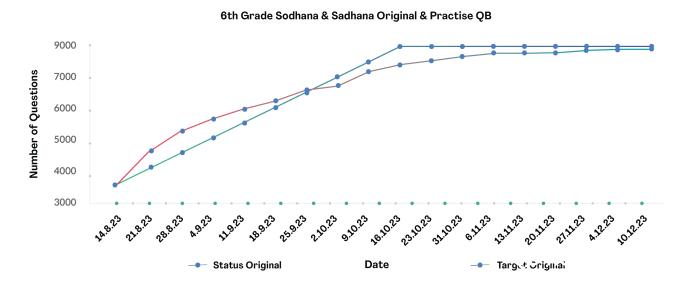

gu and Hindi. This involves initial translation using Google Translator AI, followed by verification and correction by experienced teachers.

#### **Expansion to Grades XI and XII**

For the first time, we are generating question papers for 11th and 12th grades, incorporating elective subjects (Mathematics, Biology, Biotechnology). Collaboration with the technology team is underway to include these subjects in the Sadhana and Sodhana Assessments.

#### **Assessment Blueprints**

Significant effort has been made to develop Assessment Blueprints for grades 6th to 10th this quarter. Blueprints for 11th and 12th grades are currently under development.

#### Progress Chart



#### Phase 1

7th and 8th Grade Original & Practise QB Tracking



#### Phase 2



#### Progress Chart



#### Phase 3



#### Phase 4



#### **EDUCATIONAL CONTEST: SPELLING BEES, MATH COMPETITIONS**

| SUBJECTS   | GRADES -2,3,4         | GRADES 5, 6         | GRADES 7, 8, 9 |
|------------|-----------------------|---------------------|----------------|
| MATHS      | MATH 1 (MB1)          | MATH 2 (MB2)        | MATH 3 (MB3)   |
| SCIENCE    | JUNIOR SCIENCE (JSC)  | INTER SCIENCE (ISC) | MATH 3 (MB3)   |
| VOCABULARY | JUNIOR VOCAB (JVB)    | INTERMEDIA          | TE VOCAB (IVB) |
| SPELLING   | JUNIOR SPELLING (JSB) | SENIOR SF           | PELLING (SSB)  |

NSF India, in addition to providing scholarships to deserving and talented students, actively promotes creative learningthrough BEE Competitions. Over the past 12 years, we have organized global-standard competitions in Math, Science, Vocabulary, an