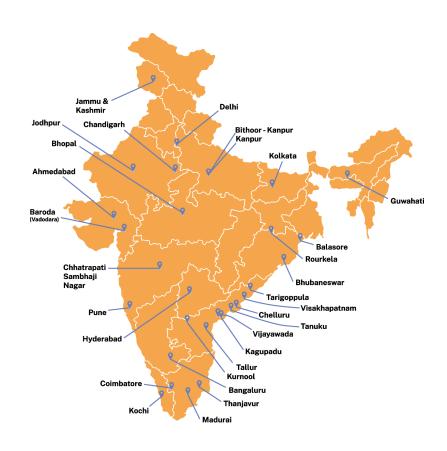

BAMS (Ayurvedic Medicine)   |                         | ₹ 25.000  |
| BHMS (Homeopathic Medicine) |                         | ₹ 25.000  |
| BDS (Dental Surgery)        |                         | ₹ 25.000  |
| Veterinary Science          |                         | ₹ 25.000  |
| Architecture                |                         | ₹ 25.000  |
| B. Pharma                   |                         | ₹ 25.000  |
| B.Sc (Agri)                 |                         | ₹ 25.000  |
| B.Sc (Nursing)              |                         | ₹ 25.000  |
|                             |                         |           |

# Application process



Students need to submit their Class 10th & Class 12th board exam results, admission confirmation, and income proof.



# 32 Scholarship chapters



#### Scholarships 2023-2024



#### Creative Learning



This year has been a testament to our firm dedication to education and creative learning. We proudly awarded over 3000 scholarships to students who demonstrated both merit and financial need. Our organization also organized Spelling Bee contests across various regions, sparking enthusiasm and intellectual growth among participants. In response to the growing demand for flexible education, we launched innovative initiatives aimed at supporting remote learning, making quality education accessible to students from diverse backgrounds.

#### Workflow Diagram Overview for Student Assessments Execution

The comprehensive Workflow Diagram below illustrates all the critical elements involved in executing student assessments. The diagram is