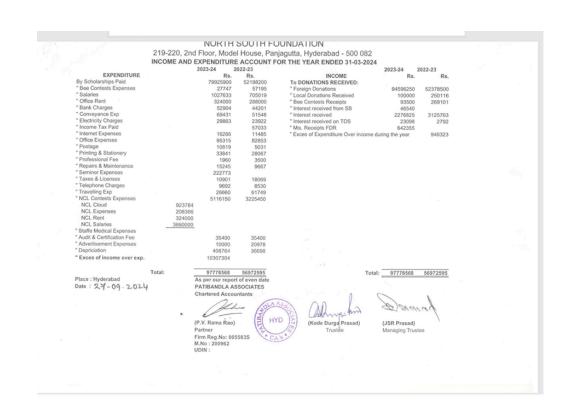

| (Itou                                                          | Trustee      | Judy                                    |                       |                          |              |  |
|     |                                      | Firm Reg.N<br>M.No: 2009             |                        | S                                                              |              |                                         |                       | managing rra             | 0100         |  |
|     |                                      | Partner<br>Firm Reg.N                | o: 005583              |                                                                |              | isadj                                   |                       |                          | Managing Tru |  |



#### **Detailed Financial Statements**

|                                      | Non         |                              | EQUID (FIG.)                                 |            |          |   |
|--------------------------------------|-------------|------------------------------|----------------------------------------------|------------|----------|---|
| 040 000 0-1                          |             |                              | FOUNDATION                                   |            |          |   |
|                                      |             |                              | , Panjagutta, Hyderabad - 5                  |            |          |   |
|                                      |             |                              | R THE YEAR ENDED 31-03-20