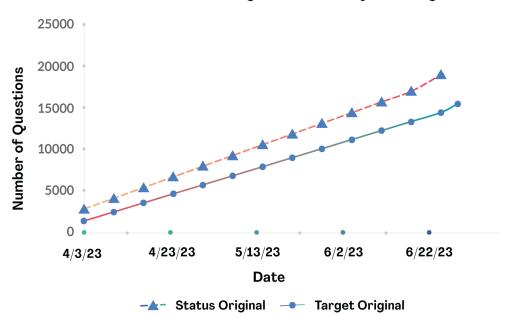

#### Progress Chart

#### Phase 1

7th and 8th Grade Original & Practise QB Tracking