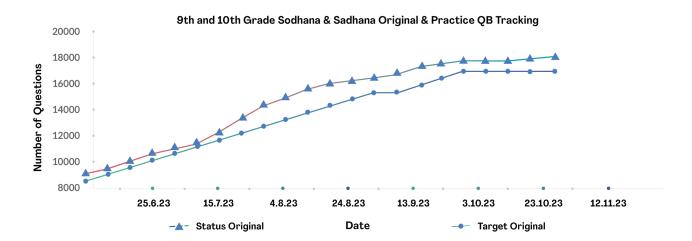

s and Science question papers into Telugu and Hindi. This involves initial translation using Google Translator AI, followed by verification and correction by experienced teachers.

#### **Expansion to Grades XI and XII**

For the first time, we are generating question papers for 11th and 12th grades, incorporating elective subjects (Mathematics, Biology, Biotechnology). Collaboration with the technology team is underway to include these subjects in the Sadhana and Sodhana Assessments.

#### **Assessment Blueprints**

Significant effort has been made to develop Assessment Blueprints for grades 6th to 10th this quarter. Blueprints for 11th and 12th grades are currently under development.

#### Progress Chart



#### Phase 1

7th and 8th Grade Original & Practise QB Tracking



#### Phase 2



#### Progress Chart



#### Phase 3



#### Phase 4



#### **EDUCATIONAL CONTEST: SPELLING BEES, MATH COMPETITIONS**

| SUBJECTS   | GRADES -2,3,4         | GRADES 5, 6         | GRADES 7, 8, 9 |
|------------|-----------------------|---------------------|----------------|
| MATHS      | MATH 1 (MB1)          | MATH 2 (MB2)        | MATH 3 (MB3)   |
| SCIENCE    | JUNIOR SCIENCE (JSC)  | INTER SCIENCE (ISC) | MATH 3 (MB3)   |
| VOCABULARY | JUNIOR VOCAB (JVB)    | INTERMEDIA          | TE VOCAB (IVB) |
| SPELLING   | JUNIOR SPELLING (JSB) | SENIOR SF           | PELLING (SSB)  |

NSF India, in addition to providing scholarships to deserving and talented students, actively promotes creative learningthrough BEE Competitions. Over the past 12 years, we have organized global-standard compet