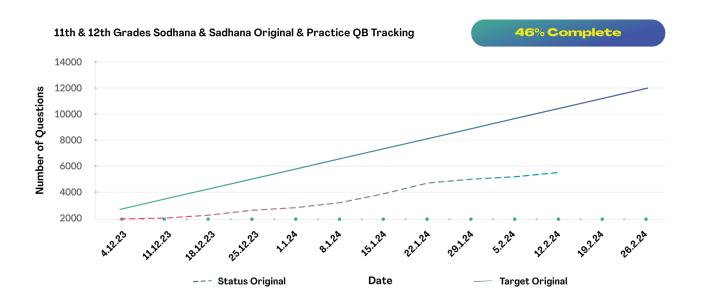

#### Phase 4

#### **Expansion to Grades XI and XII**

For the first time, we are generating question papers for 11th and 12th grades, incorporating elective subjects (Mathematics, Biology, Biotechnology). Collaboration with the technology team is underway to include these subjects in the Sadhana and Sodhana Assessments.