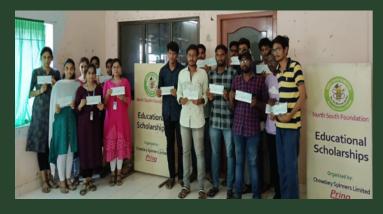

to put forward my own views on the test conducted by North South Foundation. This test enhance my creativity critical thinking and reasoning a lot, in fact it reinforced me in learning in the classrooms. I'm really very thankful to this North South Foundation for providing us with such an excellent opportunity I have been attempting this test from the past 2 years and I found it really amazing and very useful particularly for the science particularly for the science students.



APURVA, STUDENT, CLASS XI, JAWAHAR NAVODAYA VIDYALAYA (TELANGANA STATE)

#### **NCL ASSESSMENT**



#### FEEDBACK SESSIONS WITH STUDENTS AND NSF NCL TEAM







#### PARTICIPANTS OF A COORDINATION MEETING BETWEEN NCL AND FDR



#### **SCHOLARSHIPS DISTRIBUTION**





#### **SCHOLARSHIPS DISTRIBUTION**

















#### **MEDIA COVERAGE**



విద్యార్థులతో పంస్థ సభ్యులు, కళాశాల యాజమాన్యం

#### **టపకార వేతనాలతో మెరుగైన భవిష్యత్**

మైలవరం, స్కూస్ట్ టుడ్: బిడ్కార్యులు తాము చదివే కళాశా లల్లో హొండే జమకార పేఠశాలతో మెరుగ్రైన భరిస్వుత్ లక్షిస్తుం లేక్స్టుం డిసి గాక్డ్ స్ట్రాల్ హోండ్ డుస్ (ఎన్ఎస్ఎమ్) లీడ్ సాయి రావ కొండ (యూఎస్ఎ) ఆన్సారు. స్ట్రెనిక లకేరెడ్డీ బాలిరెడ్డీ ఇంటి నీరింగ్ కళాశాలలో బండియన్ రెడ్డికాస్ స్ట్రాపైట్ మైలవరం శాఖ, ఎన్ఎస్ఎస్ యూరింద్ ఆధ్వలలో సంస్థ బ్యాం విద్యా రాఖం, ఎన్ఎస్ఎస్ యూరింద్ అధ్వలలో సంస్థ బ్యాం విద్యా రాఖం చేశవాల చేతనాల చేతనాల చేతనాల చేక్సుల పంపిటీ కార్యజ్ఞమం శుక్తమారం జరిగింది.

మొత్తం 84 మంది విద్యార్థులకు రూ. 21 లక్షల విలువ చేసే 2క్కుటు అందకేశారు. గతేజాది 87 మందికి రూ. 21 గ్రం లక్షలు ఇప్పనట్లు సాయి రాశకొండ తెలిపారు. రాజోయే రోజులో రూ. 28 లక్షల నుంచి రూ. కోటి వరకు విద్యార్థులకు ఉమార