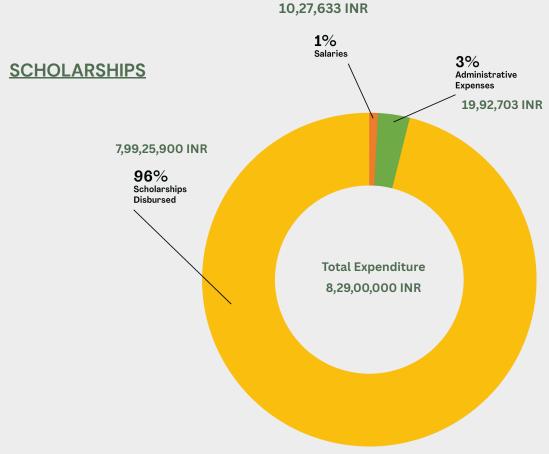

and socie-tal growth. The North South Foun-

The North South Foundation has long been dedicated to provid-

ing financial support to talented students from underprivileged backgrounds, helping them overcome finan-cial barriers and achieve their academic goals. The renewal scholarships are part of NSFs continuous efforts to create opportunities for young minds to succeed and make a positive impact on their com-

munities.

The recipients of the scholarships expressed their gratitude and commitment to using the support for their academic growth and future career paths.

#### **CHALLENGES**

Funding: Raising sufficient funds within India to support all eligible students

Awareness: Ensuring that all meritorious students are aware of the scholarship opportunities

#### **FINANCIAL OVERVIEW**



#### **CREATIVE LEARNING INITIATIVES**



#### **Events & Activities**



#### **NCL Program Management Workshop**

Date: February 8, 2024 Time: 11 AM - 5 PM

Venue: Jigya Software Premises, Madhapur, Hyderabad

#### **Workshop Objectives**

Participants to
enhance their
understanding of the
NCL program and their
individual role in the
program

Participants to understand the importance of teamwork for establishing functional relations for effective program implementation

Participants to develop understanding on the project performance indicators for improving the program efficiency



## Agenda

| 11:00 -11:10 Weld                            | come address                       | Facilitato                                                                                                |